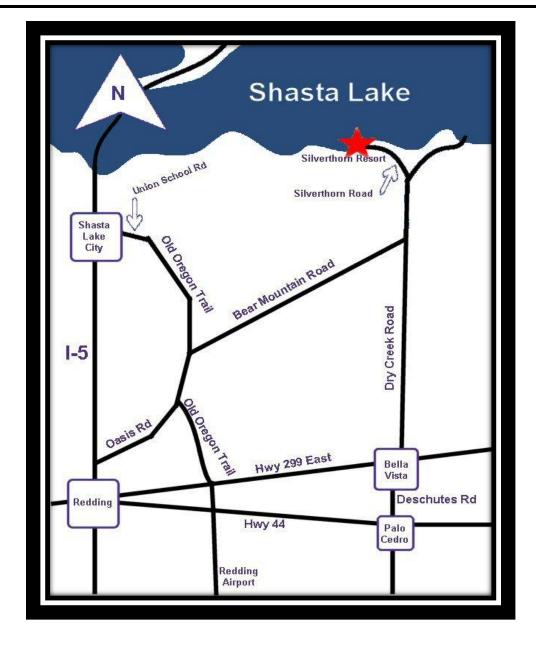

## **Directions**

## From the North:

- Take I-5 South To Redding
- Take Exit 687 Mountain Gate/Wonderland Blvd and Turn Left on to Old Oregon Trail
- Follow Old Oregon Trail apx.-3.1miles to Bear Mountain Rd. and Turn Left
- Follow Bear Mountain Rd. apx.-5.7miles to a stop sign, Turn Left
- Continue on for apx.-1.1miles till coming to a road fork, Take the Left Fork to Silverthorn Rd.
- Follow Silverthorn Rd. for apx.-3.3miles keeping to the Left
- <u>Turn Right</u> into *Silverthorn Resort* upon seeing the signs for the entrance

(Check-in is located on the marina main dock)

## From the South:

- Take *I-5 North* To Redding
- Take Exit 680 to 299E and Turn Right
- Follow 299E apx.-6.7miles to Dry Creek Rd. and Turn Left
- Continue on *Dry Creek Rd.* apx.-<u>5.9miles</u> until you come to a fork in the road
- Take the Left Fork onto Silverthorn Rd.
- Follow Silverthorn Rd. for apx.-3.3miles keeping to the Left
- <u>Turn Right</u> into *Silverthorn Resort* upon seeing the signs for the entrance